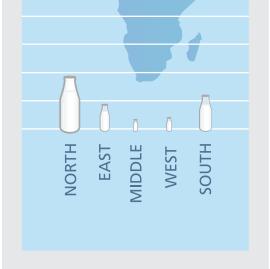

FAO/WHO/UNU. 2004. Human energy requirements. Report of a Joint FAO/WHO/UNU Expert Consultation, Rome, 17-24 October 2001.

200

150

100

50

0

KG/CAPITA/YEAR

**EUROPE** 