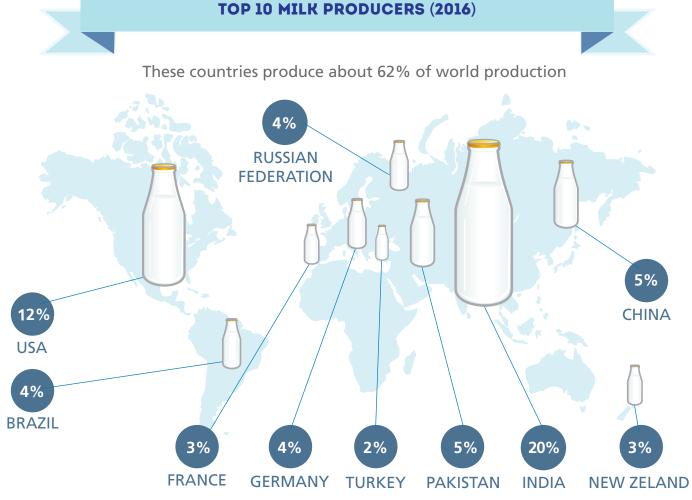

## ILK FA $\mathbf{C}^{-}$



\* Calculated for a child with moderate physical activity.

Sources:

FAO/WHO/UNU. 2007. Joint WHO/FAO/UNU Expert Consultation on protein and amino acid requirements in human nutrition. WHO Tech Rep Ser, 935:1-265.

FAO/WHO/UNU. 2004. Human energy requirements. Report of a Joint FAO/WHO/UNU Expert Consultation, Rome, 17-24 October 2001.









200

150

100

50

0

KG/CAPITA/YEAR





**EUROPE** 





**AUSTRALIA** 

**NEW ZEALAND** 

## http://www.fao.org/dairy-production-products/en/



Food and Agriculture Organization of the **United Nations** 



©FAO, 2018 19966EN/1/06.18