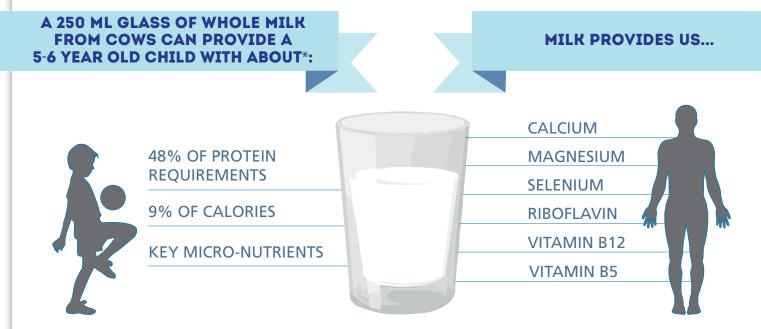

## ILK FA $\mathbf{C}^{-}$

\* Calculated for a child with moderate physical activity.

Sources:

FAO/WHO/UNU. 2007. Joint WHO/FAO/UNU Expert Consultation on protein and amino acid requirements in human nutrition. WHO Tech Rep Ser, 935:1-265.