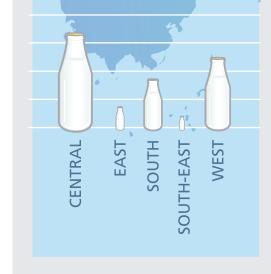

FAO/WHO/UNU. 2004. Human energy requirements. Report of a Joint FAO/WHO/UNU Expert Consultation, Rome, 17-24 October 2001.

200

150

100

50

0

KG/CAPITA/YEAR

**EUROPE** 