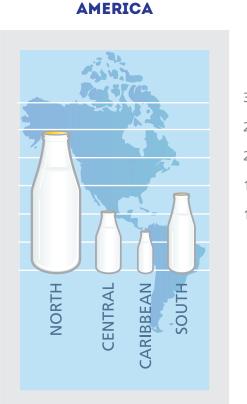

FAO/WHO/UNU. 2004. Human energy requirements. Report of a Joint FAO/WHO/UNU Expert Consultation, Rome, 17-24 October 2001.

200

150

100

50

0

KG/CAPITA/YEAR

**EUROPE** 