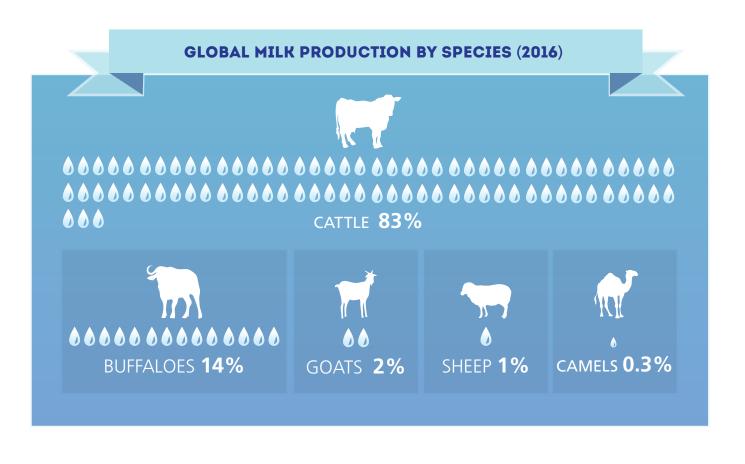

## ILK FA $\mathbf{C}^{-}$



\* Calculated for a child with moderate physical activity.

Sources:

FAO/WHO/UNU. 2007. Joint WHO/FAO/UNU Expert Consultation on protein and amino acid requirements in human nutrition. WHO Tech Rep Ser, 935:1-265.

FAO/WHO/UNU. 2004. Human energy requirements. Report of a Joint FAO/WHO/UNU Expert Consultation, Rome, 17-24 October 2001.









200

150

100

50

0

KG/CAPITA/YEAR





**EUROPE** 





**AUSTRALIA** 

**NEW ZEALAND** 

## http://www.fao.org/dairy-production-products/en/



Food and Agriculture Organization of the **United Nations** 



©FAO, 2018 19966EN/1/06.18