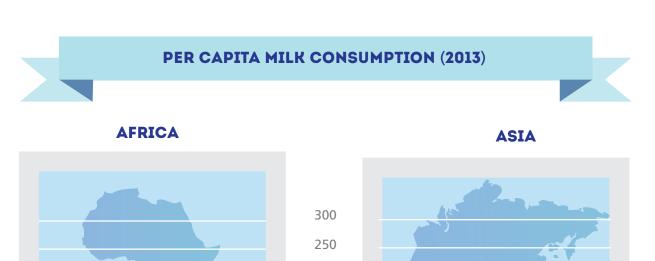

FAO/WHO/UNU. 2004. Human energy requirements. Report of a Joint FAO/WHO/UNU Expert Consultation, Rome, 17-24 October 2001.

200

150

100

50

0

KG/CAPITA/YEAR

**EUROPE** 