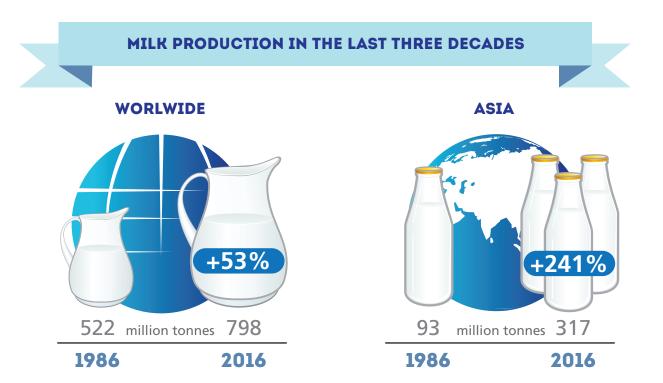

## ILK FA $\mathbf{C}^{-}$



\* Calculated for a child with moderate physical activity.

Sources:

FAO/WHO/UNU. 2007. Joint WHO/FAO/UNU Expert Consultation on protein and amino acid requirements in human nutrition. WHO Tech Rep Ser, 935:1-265.

FAO/WHO/UNU. 2004. Human energy requirements. Report of a Joint FAO/WHO/UNU Expert Consultation, Rome, 17-24 October 2001.









200

150

100

50

0

KG/CAPITA/YEAR





**EUROPE** 





**AUSTRALIA** 

**NEW ZEALAND** 

## http://www.fao.org/dairy-production-products/en/



Food and Agriculture Organization of the **United Nations** 



©FAO, 2018 19966EN/1/06.18