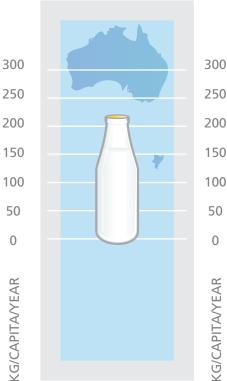

FAO/WHO/UNU. 2004. Human energy requirements. Report of a Joint FAO/WHO/UNU Expert Consultation, Rome, 17-24 October 2001.

200

150

100

50

0

KG/CAPITA/YEAR

**EUROPE** 

**AUSTRALIA** 

**NEW ZEALAND** 